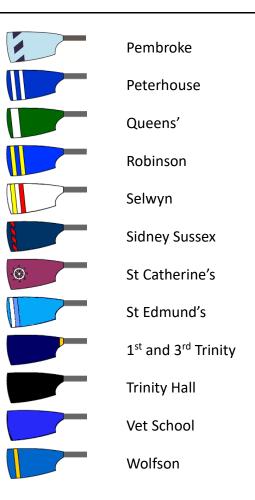

## Boat Club Blade Colours

Cambridge University Boat Club Addenbrookes

Anglia Ruskin

Caius

Christ's

Churchill

Clare

Clare Hall

Corpus

Darwin

Downing

Emmanuel

Fitzwilliam

Girton

Homerton

Hughes Hall

Jesus

King's

LMBC

Lucy Cavendish

Magdalene (Women)

Magdalene (Men)

Murray Edwards

Newnham